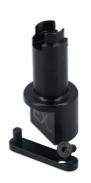

## **Engine Timing Adaptor Kit - for VW Group TSi 1.4L ACT**

This kit has been designed to offer existing users of our 8866 or 8900 kits the additional tools required to work on the VAG 1.4L Cylinder on Demand (CoD) engines. The Laser 9102 consists of the additional inlet and exhaust holding tools and a reworked foam so that the contents of 8866 and 9102 can be neatly stored in the existing 8824/8900 tin.

## **Additional Information**

- Applications include: Audi A1 (2012 2018), A3 (2012 2019), Q2 (2016 2019), Q3 (2015 2019). Skoda Karoq (2020 2021), Kodiaq (2017 2021), Volkswagen Golf VII (2012 2017), Polo (2012 2014) & Tiguan (2017 2018).
- Engine applications include: 1.4L CPTA, CZDB & CZEA.
- Engine variants include: TFSi CoD, TSi ACT, TFSi, BlueGT TSi ACT.
- Use only in accordance with Laser Tools 9102 instructions. Use with Laser Part No. 8824.
- For new customers, please see the complete updated 9103 kit. Made in Sheffield.