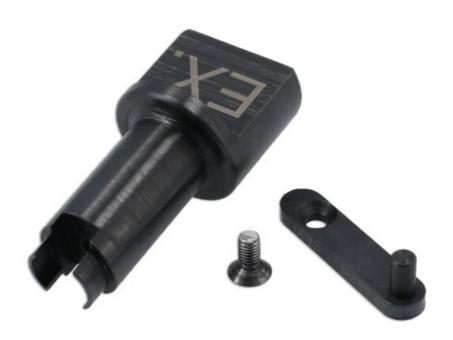

## **Engine Timing Adaptor Kit - for VW Group TSi 1.4L ACT**

This kit has been designed to offer existing users of our 8866 or 8900 kits the additional tools required to work on the VAG 1.4L Cylinder on Demand (CoD) engines. The Laser 9102 consists of the additional inlet and exhaust holding tools and a reworked foam so that the contents of 8866 and 9102 can be neatly stored in the existing 8824/8900 tin.

## **Additional Information**

- Applications include: Audi A1 (2012 2018), A3 (2012 2019), Q2 (2016 2019), Q3 (2015 2019). Skoda Karoq (2020 2021), Kodiaq (2017 2021), Volkswagen Golf VII (2012 2017), Polo (2012 2014) & Tiguan (2017 2018).
- Engine applications include: 1.4L CPTA, CZDB & CZEA.
- Engine variants include: TFSi CoD, TSi ACT, TFSi, BlueGT TSi ACT.
- Use only in accordance with Laser Tools 9102 instructions. Use with Laser Part No. 8824.
- For new customers, please see the complete updated 9103 kit. Made in Sheffield.