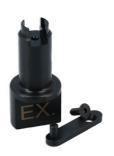

## **Engine Timing Adaptor Kit - for VW Group TSi 1.4L ACT**

This kit has been designed to offer existing users of our 8866 or 8900 kits the additional tools required to work on the VAG 1.4L Cylinder on Demand (CoD) engines. The Laser 9102 consists of the additional inlet and exhaust holding tools and a reworked foam so that the contents of 8866 and 9102 can be neatly stored in the existing 8824/8900 tin.

## **Additional Information**

- Applications include: Audi A1 (2012 2018), A3 (2012 2019), Q2 (2016 2019), Q3 (2015 2019). Skoda Karoq (2020 2021), Kodiaq (2017 2021), Volkswagen Golf VII (2012 2017), Polo (2012 2014) & Tiguan (2017 2018).
- Engine applications include: 1.4L CPTA, CZDB & CZEA.
- Engine variants include: TFSi CoD, TSi ACT, TFSi, BlueGT TSi ACT.
- Use only in accordance with Laser Tools 9102 instructions. Use with Laser Part No. 8824.
- For new customers, please see the complete updated 9103 kit. Made in Sheffield.