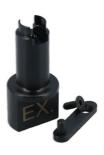

## **Engine Timing Adaptor Kit - for VW Group TSi 1.4L ACT**

This kit has been designed to offer existing users of our 8866 or 8900 kits the additional tools required to work on the VAG 1.4L Cylinder on Demand (CoD) engines. The Laser 9102 consists of the additional inlet and exhaust holding tools and a reworked foam so that the contents of 8866 and 9102 can be neatly stored in the existing 8824/8900 tin.